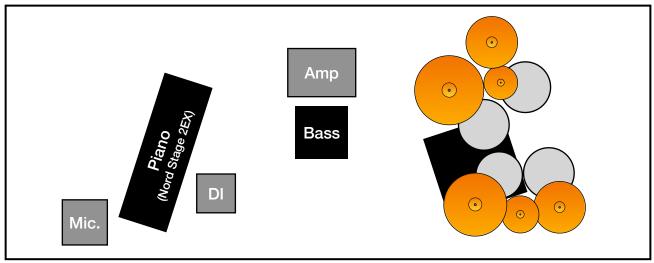

## Stagerider 2023

FRONT

| Inputs |                     | Outp | Outputs              |  |
|--------|---------------------|------|----------------------|--|
| 1      | Kick in             | 1    | In Ear-Monitor Drums |  |
| 2      | Kick on             | 2    |                      |  |
| 3      | Snare               | 3    | In Ear-Monitor Piano |  |
| 4      | HiHat               | 4    |                      |  |
| 5      | Tom 1               | 5    | In Ear-Monitor Bass  |  |
| 6      | Tom 2               | 6    |                      |  |
| 7      | Tom 3               |      |                      |  |
| 8      | OVH L               |      |                      |  |
| 9      | OVH R               |      |                      |  |
| 10     | Bass Amp Direct     |      |                      |  |
| 11     | Bass Amp Mic.       |      |                      |  |
| 12     | Piano DI L          |      |                      |  |
| 13     | Piano DI R          |      |                      |  |
| 14     | Talk Mic.           |      |                      |  |
| 15     | Backing Track Klick |      |                      |  |
| 16     | Backing Track Bass  |      |                      |  |
| 17     | Backing Track Pads  |      |                      |  |
| 18     | Backing Track Arps  |      |                      |  |
| 19     | Backing Track Leads |      |                      |  |
| 20     | Backing Track FX    |      |                      |  |